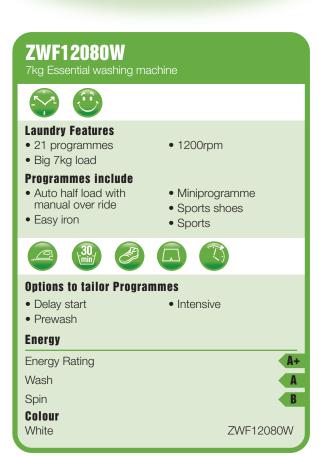

#### **ESSENTIAL RANGE**

Offers you well equipped and easy to use washing machines and washer dryers. With a wider than ever selection of programmes and features, including the special sport and sport shoes programmes.